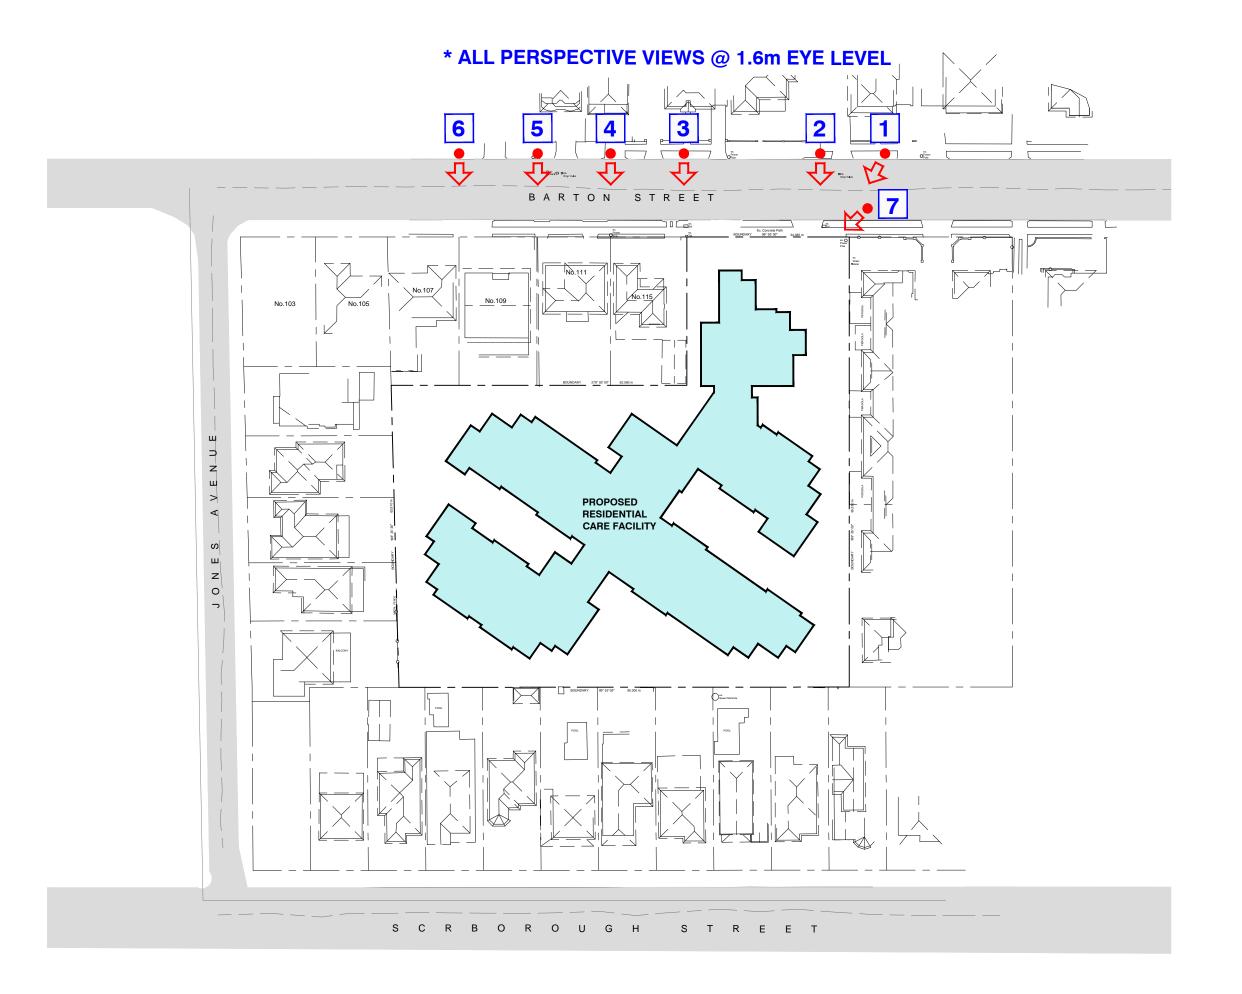

## Project

SUMMITCARE - MONTEREY 119 Barton Street, Monterey, N.S.W 2217

## Drawing

PERSPECTIVE KEY PLAN

PERSPECTIVE 5.1 View from Barton Street at 1.6 metres eye level

DA24a Issue A – 8 December 2021 SummitCare Monterey 119 Barton Street, MONTEREY

PERSPECTIVE 5.2 View from Barton Street at 1.6 metres eye level